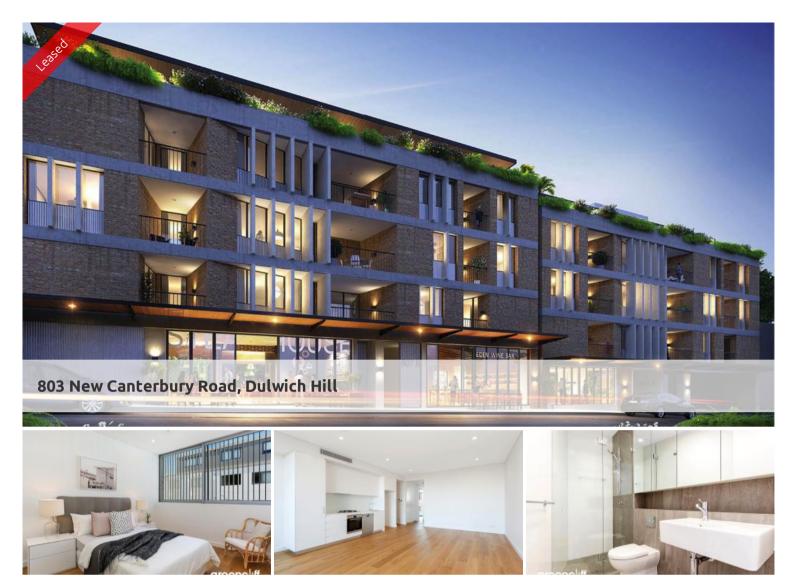

## 1bed luxury apartment in Dulwich Green

Live the life you deserve with the one of the best near new developments in the Inner West soon set for completion.

Features of this apartment include:

- Spacious combined lounge and dining area
- Designer kitchen with stainless steel appliances and gas cooking
- Double sized bedroom
- Ducted air conditioning including ceiling fans to bedrooms
- Timber floors throughout
- Highest quality finishes
- Internal laundry with dryer
- Basement storage

The development includes a communal garden area.

All within short walking distance to Hurlstone Park Rail (8 minutes), Dulwich Grove light rail, local cafes and schools makes this the perfect address to call home.

For further information or to make a time to inspect this apartment, please contact Ugo Awujo on 0469 652 801

\*\* Please note, images used might be indicatives only

The above information provided has been furnished to us by the vendor/s. We have not verified whether or not that information is accurate and do not have any belief in one way or the other in its accuracy. We do not accept any responsibility to any person for its accuracy and do no more than pass it on. All interested parties should make and rely upon their own inquiries in order to determine whether or not this information is in fact accurate.