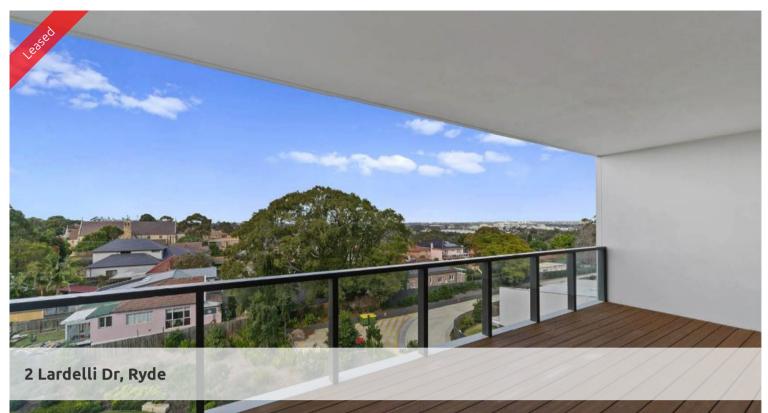

## EAST FACING 2BED WITH AMAZING VIEWS FROM 6TH FLOOR VANTAGE

This  $6^{\text{th}}$  floor apartment is a must to inspect with views towards Chatswood, Sydney CBD and Parramatta river

You will love -

Spacious combined lounge and dining area leading out to large covered balcony 2 large East facing bedrooms with built in wardrobes, main with ensuite bathroom Well thought out kitchen with European appliances including, induction cooking, steamer, dishwasher and microwave