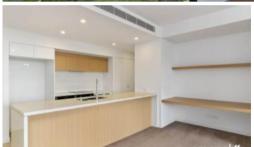

## EAST FACING 2BED WITH AMAZING VIEWS FROM 6TH FLOOR VANTAGE

This  $6^{\text{th}}$  floor apartment is a must to inspect with views towards Chatswood, Sydney CBD and Parramatta river

You will love -

Spacious combined lounge and dining area leading out to large covered balcony 2 large East facing bedrooms with built in wardrobes, main with ensuite bathroom Well thought out kitchen with European appliances including, induction cooking, steamer, dishwasher and microwave