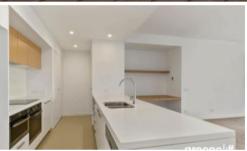

## EAST FACING 2BED WITH AMAZING VIEWS FROM 6TH FLOOR VANTAGE

This  $6^{\text{th}}$  floor apartment is a must to inspect with views towards Chatswood, Sydney CBD and Parramatta river

You will love -

Spacious combined lounge and dining area leading out to large covered balcony 2 large East facing bedrooms with built in wardrobes, main with ensuite bathroom Well thought out kitchen with European appliances including, induction cooking, steamer, dishwasher and microwave