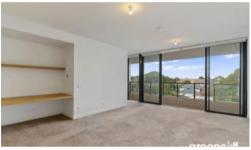

## EAST FACING 2BED WITH AMAZING VIEWS FROM 6TH FLOOR VANTAGE

This  $6^{\text{th}}$  floor apartment is a must to inspect with views towards Chatswood, Sydney CBD and Parramatta river

You will love -

Spacious combined lounge and dining area leading out to large covered balcony 2 large East facing bedrooms with built in wardrobes, main with ensuite bathroom Well thought out kitchen with European appliances including, induction cooking, steamer, dishwasher and microwave