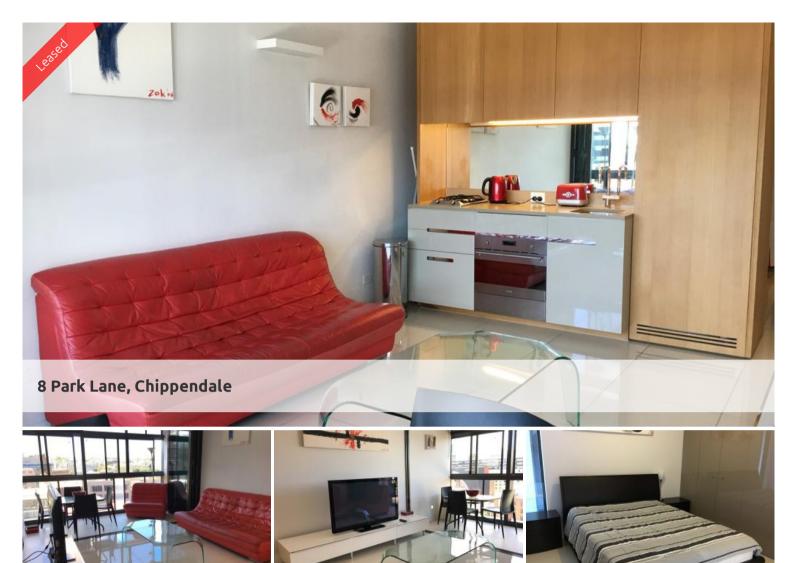

## WELL FURNISHED AND READY TO BE OCCUPIED APARTMENT

- Luxury apartments with stainless steel appliances
- Security building with 24 hour concierge
- Fitness centre with pool, gymnasium & spa
- Bonus of a rooftop BBQ area & spa
- 6 star green rated development
- 5 level shopping centre with Woolworths
- City views from apartment
- Well furnished, ready to move in