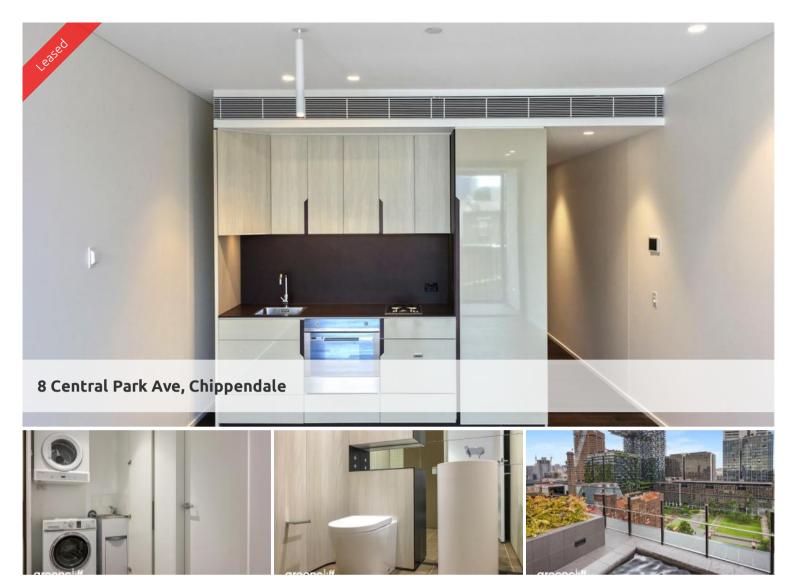

## WELL KEPT ONE BEDROOM APARTMENT

Moments to Central station, buses and surrounding Universities makes living at Central Park the ultimate in downtown living.

The apartments boast intelligent and lifestyle-savvy interiors, features

- Ducted air conditioning
- Smart lighting system
- Open balcony for indoor/outdoor living
- Fridge and washer/dryer included
- European kitchen appliances/stone bench tops
- The latest bathroom fittings and design
- Tiled flooring to the living areas/carpeted bedroom
- Security intercom system
- Gas included with rent