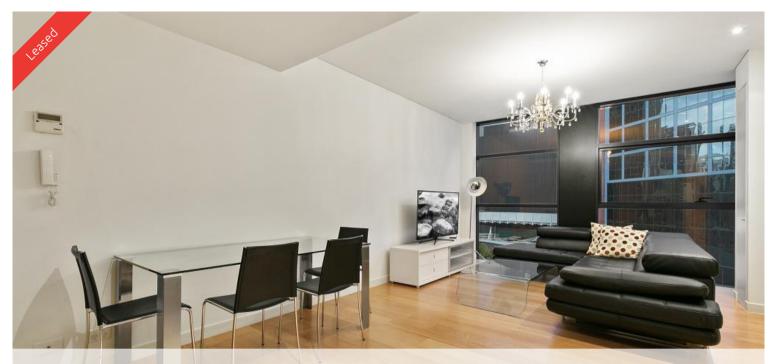

## FURNISHED APARTMENT WITH LARGE TERRACE

This stunning apartment has been furnished with modern and stylish furnishings and is unique with its large out door terrace which is perfect for relaxing or entertaining in.

- \* Stunning kitchen with gas cooking, integrated dishwasher and refrigerator.
- \* Open plan living area with floor to ceiling windows.
- \* Large bedroom with walk in robes.
- \* Study area.
- \* Beautiful bathroom with rain shower.
- \* Separate laundry with washer and dryer.
- \* Security parking, reverse cycle air conditioning.

Lumiere is well known for its 5 star facitlites with a 50m indoor/outdoor pool, cardio gym, weights room and a theartre you can hire. Located right next to Town Hall station and surrounded by amazing restraunts, cafes, bars and shopping. Location is perfect.