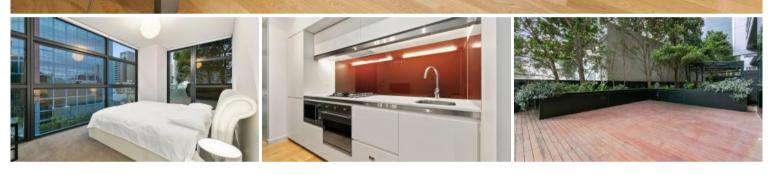

## FURNISHED APARTMENT WITH LARGE TERRACE

This stunning apartment has been furnished with modern and stylish furnishings and is unique with its large out door terrace which is perfect for relaxing or entertaining in.

- \* Stunning kitchen with gas cooking, integrated dishwasher and refrigerator.
- \* Open plan living area with floor to ceiling windows.
- \* Large bedroom with walk in robes.
- \* Study area.
- \* Beautiful bathroom with rain shower.
- \* Separate laundry with washer and dryer.
- \* Security parking, reverse cycle air conditioning.