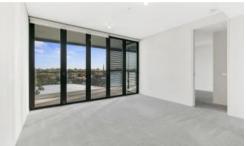

## TRIO WITH DISTRICT VIEWS

Open plan one bedroom located on level 8 with lovely district views. The apartment is well presented with modern finishes.

- \* Modern kitchen with gas cooking and dishwasher.
- \* Open plan living area opening up onto the loggia.
- \* large loggia perfect for entertaining or relaxing.
- \* Good size bedroom with built in robes.
- \* Stylish bathroom with large bathtub.
- $\ensuremath{^{\star}}$  Security parking, storage and reverse cycle air conditioning.