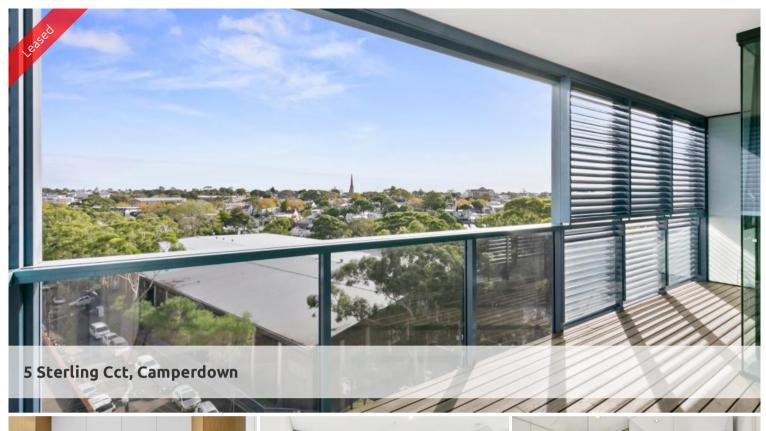

## TRIO WITH DISTRICT VIEWS

Open plan one bedroom located on level 8 with lovely district views. The apartment is well presented with modern finishes.

- \* Modern kitchen with gas cooking and dishwasher.
- \* Open plan living area opening up onto the loggia.
- \* large loggia perfect for entertaining or relaxing.
- \* Good size bedroom with built in robes.
- \* Stylish bathroom with large bathtub.
- $\ensuremath{^{\star}}$  Security parking, storage and reverse cycle air conditioning.

Trio is a beautiful complex surrounded by lovely gardens with a 50m outdoor pool, indoor pool and cardio gym with weights area.

The above information provided has been furnished to us by the vendor/s. We have not verified whether or not that information is accurate and do not have any belief in one way or the other in its accuracy. We do not accept any responsibility to any person for its accuracy and do no more than pass it on. All interested parties should make and rely upon their own inquiries in order to determine whether or not this information is in fact accurate.