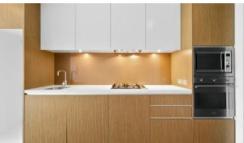

## TRIO WITH DISTRICT VIEWS

Open plan one bedroom located on level 8 with lovely district views. The apartment is well presented with modern finishes.

- \* Modern kitchen with gas cooking and dishwasher.
- \* Open plan living area opening up onto the loggia.
- \* large loggia perfect for entertaining or relaxing.
- \* Good size bedroom with built in robes.
- \* Stylish bathroom with large bathtub.
- $\ensuremath{^{\star}}$  Security parking, storage and reverse cycle air conditioning.