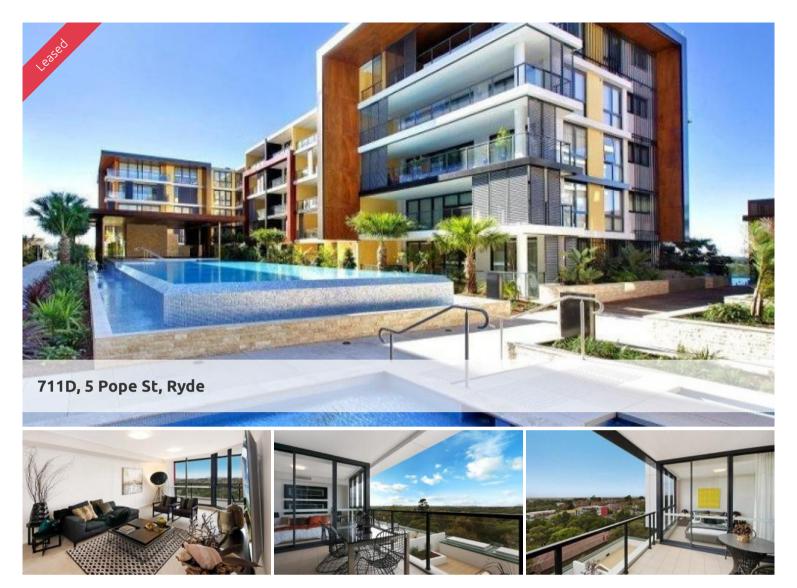

## Designer Apartment

This beautiful apartment is located in the heart of Ryde next to Top Ryde Shopping center. The apartment has a lovely open and green outlook and has been finished with quality fixtures and fittings.

- \* Designer kitchen with gas cooking.
- \* Large living area opening up onto a large balcony.
- \* Balcony with views.
- \* Two good size bedrooms the main with ensuite and both with built in robes.
- \* Modern bathroom.
- \* Security parking.