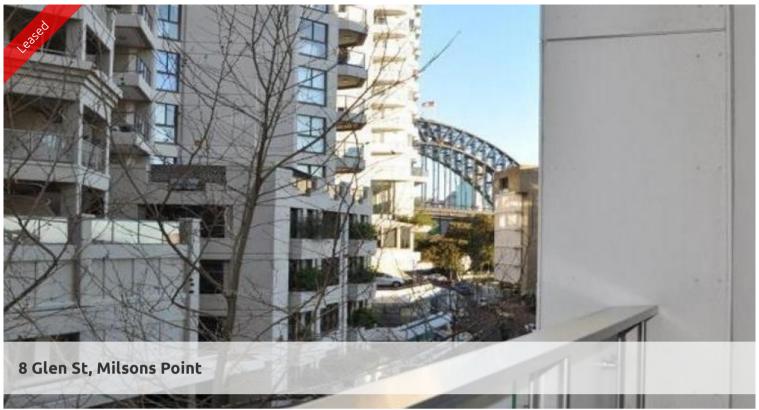

## BALCONY, GLIMPSES OF HARBOUR BRIDGE, LOCATION

The apartment is located in the heart of Milsons Point and has glimpses of the harbour bridge from the balcony. Surrounded by lots of nice place to walk, run and relax with a good choice of restaurants, cafes and bars.

- \* Open plan kitchen with Caesar bench tops, gas cooking and dishwasher.
- \* Good size living area opening up onto balcony.
- \* Large bedroom with built in robes.
- \* Balcony with glimpses of the harbour bridge.
- \* Modern bathroom.
- \* Internal laundry, air conditioned.