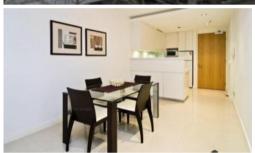

- \* Open plan kitchen with Caesar bench tops, gas cooking and dishwasher.
- \* Good size living area opening up onto balcony.
- \* Large bedroom with built in robes.
- \* Balcony with glimpses of the harbour bridge.
- \* Modern bathroom.
- \* Internal laundry, air conditioned.