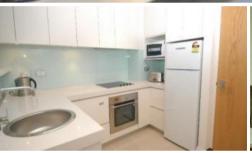

- \* Open plan kitchen with Caesar bench tops, gas cooking and dishwasher.
- \* Good size living area opening up onto balcony.
- \* Large bedroom with built in robes.
- \* Balcony with glimpses of the harbour bridge.
- \* Modern bathroom.
- \* Internal laundry, air conditioned.