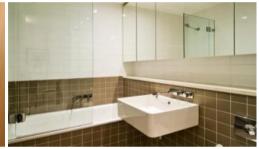

- \* Open plan kitchen with Caesar bench tops, gas cooking and dishwasher.
- \* Good size living area opening up onto balcony.
- \* Large bedroom with built in robes.
- \* Balcony with glimpses of the harbour bridge.
- \* Modern bathroom.
- \* Internal laundry, air conditioned.