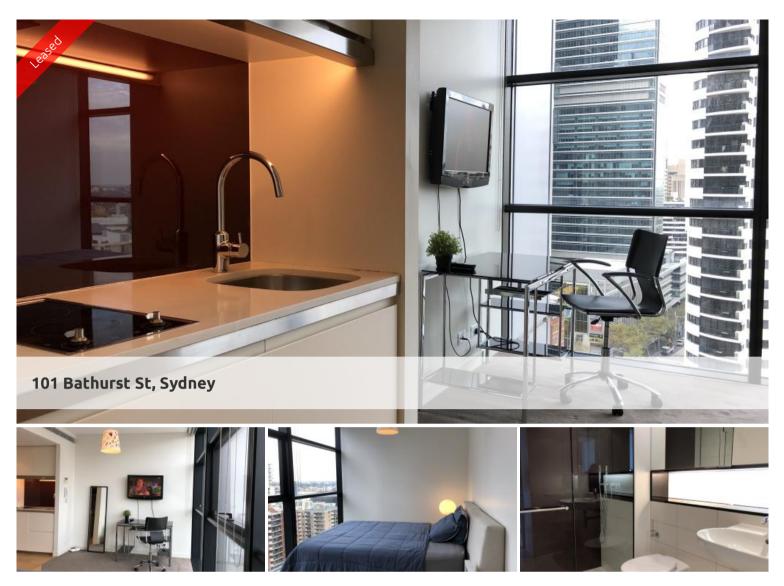

## Furnished studio - Lumiere Residences

Furnished studio apartment located in the sought after Lumiere Residences.

The studio features

- Fully furnished
- Roughly 25sqm with built in robe
- Modern kitchen & bathroom facilities
- Electricity included in your rent
- Ducted air conditioning
- Full access to Club Lumiere and building facilities

Facilities include access to spectacular indoor/outdoor 50 & 20 metre pool, sauna, spa, gym, function room & 2 cinemas.

\*Photographs used may be indicative.

The above information provided has been furnished to us by the vendor/s. We have not verified whether or not that information is accurate and do not have any belief in one way or the other in its accuracy. We do not accept any responsibility to any person for its accuracy and do no more than pass it on. All interested parties should make and rely upon their own inquiries in order to determine whether or not this information is in fact accurate.