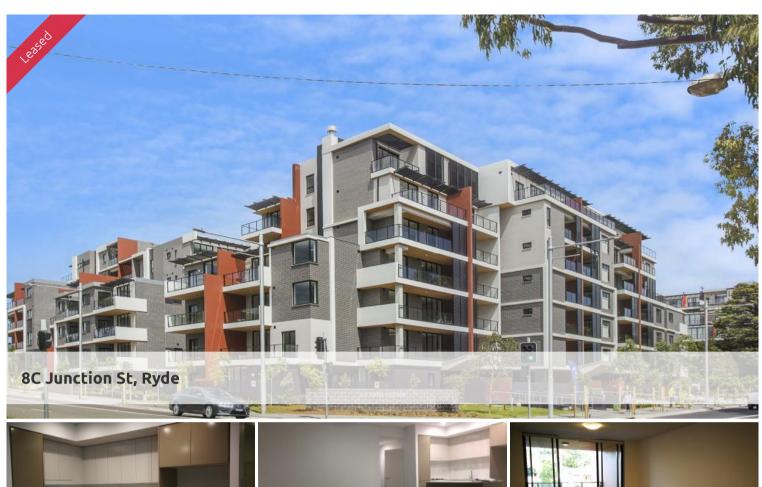

The apartment features:

- Spacious combined lounge and dining area leading to a large North facing covered balcony
- Modern Kitchen with island bench, gas cooking and dishwasher
- 2 double sized bedrooms, both with mirrored built-ins, main featuring ensuite bathroom
- Internal Laundry with dryer
- Air conditioning
- NBN connected
- Secure parking for 1 car