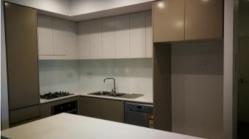

The apartment features:

- Spacious combined lounge and dining area leading to a large North facing covered balcony
- Modern Kitchen with island bench, gas cooking and dishwasher
- 2 double sized bedrooms, both with mirrored built-ins, main featuring ensuite bathroom
- Internal Laundry with dryer
- Air conditioning
- NBN connected
- Secure parking for 1 car