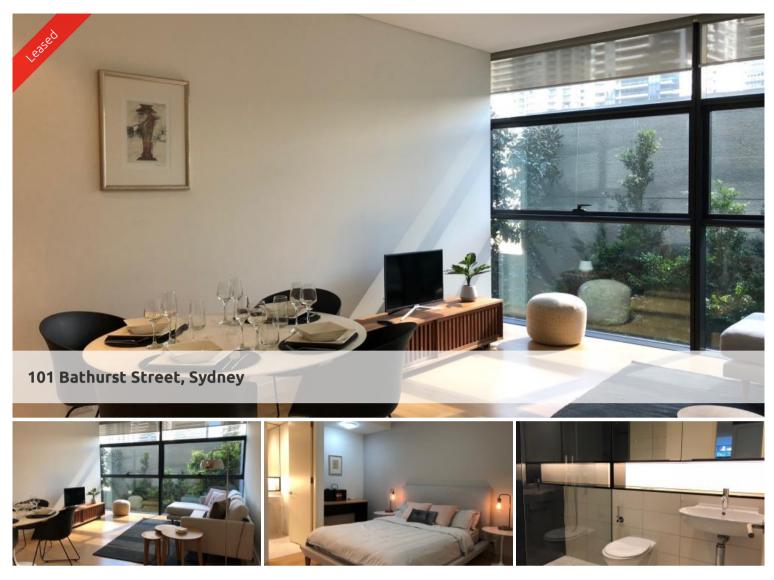

## Gorgeous furnished suite on the 17th floor

Extraordinary Lumiere Residences, Sydney's mid-town becomes a vibrant living quarter through creation of Regent Place, Australia's first vertical village. The 56- level residential tower with 456 light-filled homes is an extraordinary reinvention of high-rise living.

This apartment features:-

- Spacious combined lounge and dining area
- Open plan kitchen with European gas cooking, Stone benchtop and drawer dishwasher
- Double sized bedrooms with built-in wardrobes
- Floor to ceiling windows
- Internal laundry with dryer