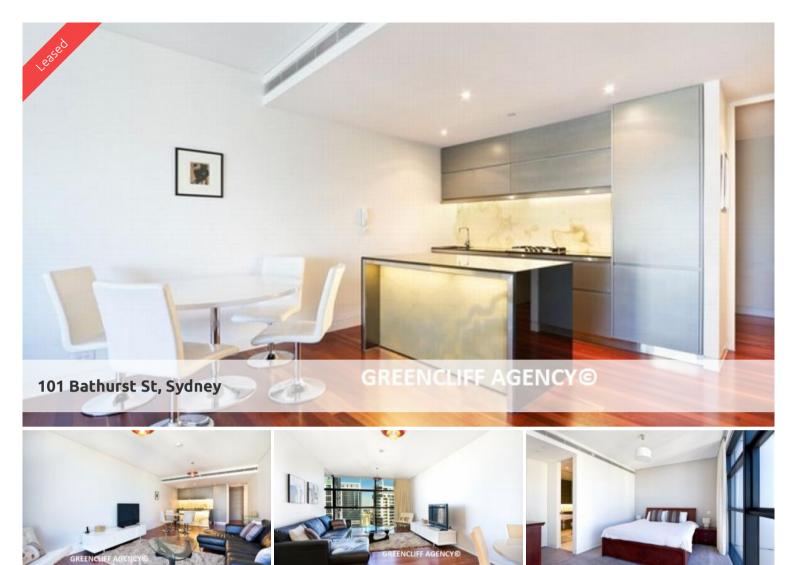

## Lumiere Residences - fabulous city views

Extraordinary Lumiere Residences, Sydney's mid-town becomes a vibrant living quarter through creation of Regent Place, Australia's first vertical village. The 56- level residential tower with 456 light-filled homes is an extraordinary reinvention of high-rise living.

This apartment features:-

- Spacious combined lounge and dining area
- Open plan kitchen with European gas cooking, Stone benchtop and drawer dishwasher
- 2 double sized bedrooms, both with built-in wardrobes
- Floor to ceiling windows
- Internal laundry with dryer
- Generous study area/guest bedroom
- Secure parking space

The Lumiere Residences features 2 levels of private residential facilities including a 50 metre swimming pool spanning indoor to outdoor, a comprehensive first class gym, yoga/games room, 2 cinemas, meeting area and 24 hour concierge/security.