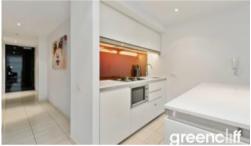

## GRAND 1 BED APARTMENT INNER CITY

Step into this grand One Bedroom Furnished apartment on level 18 in the sought after Lumiere Residences.

Features of this property include:

- Large combined lounge & dining area
- Gourmet kitchen featuring gas cooking, fridge, dishwasher and microwave
- Double sized bedroom with walk in robe
- Chic bathroom
- Internal laundry