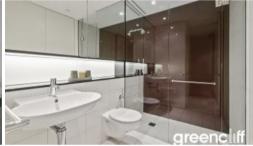

## GRAND 1 BED APARTMENT INNER CITY

Step into this grand One Bedroom Furnished apartment on level 18 in the sought after Lumiere Residences.

Features of this property include:

- Large combined lounge & dining area
- Gourmet kitchen featuring gas cooking, fridge, dishwasher and microwave
- Double sized bedroom with walk in robe
- Chic bathroom
- Internal laundry