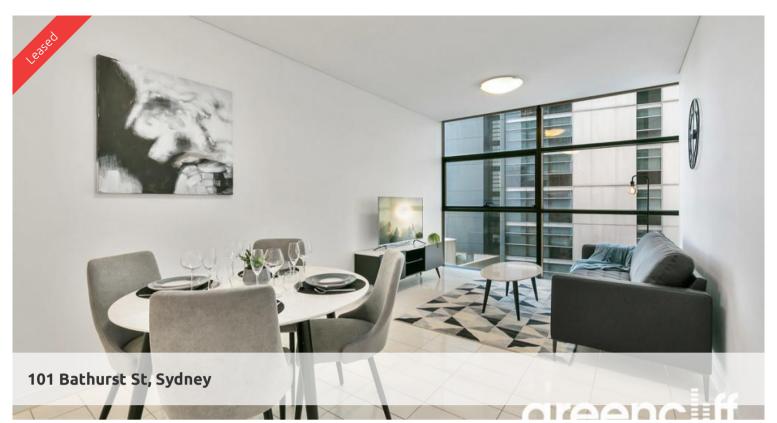

## GRAND 1 BED APARTMENT INNER CITY

Step into this grand One Bedroom Furnished apartment on level 18 in the sought after Lumiere Residences.

Features of this property include:

- Large combined lounge & dining area
- Gourmet kitchen featuring gas cooking, fridge, dishwasher and microwave
- Double sized bedroom with walk in robe
- Chic bathroom
- Internal laundry

The Lumiere Residence boasts:

- Great CBD location with everything at your doorstep
- 24 hour concierge/security
- Club Lumiere, featuring, gym, 50 metre pool, spa, sauna steam room, sauna, movie room, yoga/dance room