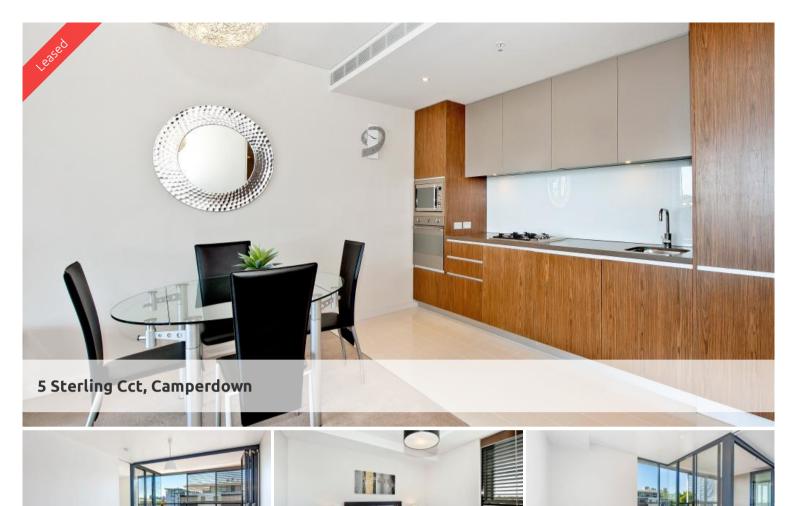

## One Bedroom Apartment with Study & Storage Available in TRIO!

Located in the exclusive Trio complex, within the City Quarter this 8th floor apartment is a flawless demonstration of chic inner city living and entertaining. Outstanding design concepts have created superb spaces that seamlessly integrate yet offer good separation where needed and incorporating generous in/outdoor living with an inspired decked loggia.

- Wide, leafy district panoramas offer a pleasing backdrop
- Open plan living extends through bi-folds to the central loggia
- The deluxe galley kitchen boasts a full range of Smeg appliances
- The private master adjoins the loggia and features built in robes
- Walk through bathroom with stone wrapped bath offers superb appeal
- Study nook, ducted air con, internal laundry and lift access