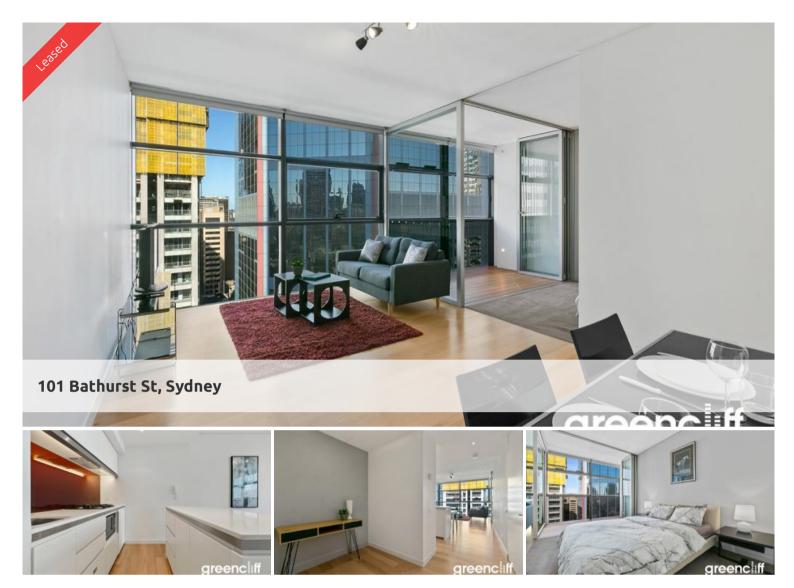

## Fully-furnished One Bedroom In Lumiere Residences.

This well presented 1 furnished bedroom property located on level 32 will make the perfect new home for you.

Apartment features with light timber flooring throughout with carpet in the bedroom, state of the art modern kitchen facilities with dishwasher, chic bathroom, floor to ceiling glass windows, internal laundry with dryer, and unlimited access to Club Lumiere facilities.