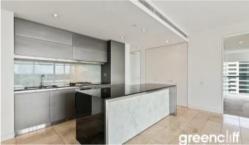

## FLOOR TO CEILING WINDOWS WITH VIEWS

Amazing three bedroom apartment with expansive views of the City and Darling Harbour.

- \* Designer kitchen with stainless steel appliances, dishwasher and gas cooking.
- \* Open plan living and dining area with views of the City.
- \* Large loggia creating an inside/outside area perfect for entertaining and with views, views, views.
- \* Three good size bedrooms all with built in robes the main with ensuite.
- \* Modern bathroom with rain shower.
- \* Internal laundry, air conditioned.
- \* Security parking.