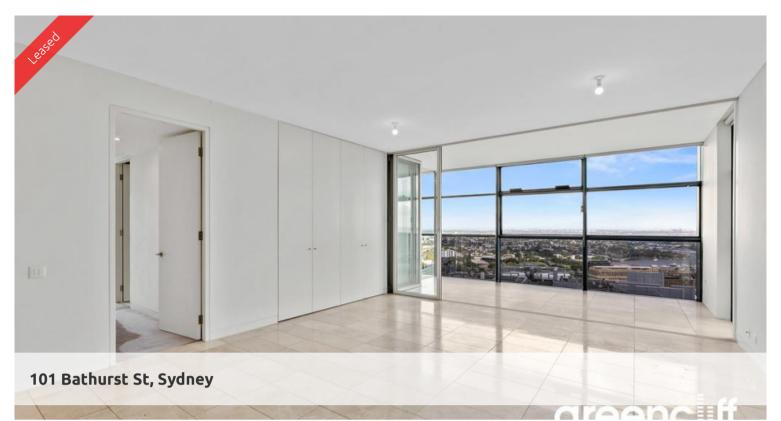

## FLOOR TO CEILING WINDOWS WITH VIEWS

Amazing three bedroom apartment with expansive views of the City and Darling Harbour.

- \* Designer kitchen with stainless steel appliances, dishwasher and gas cooking.
- \* Open plan living and dining area with views of the City.
- \* Large loggia creating an inside/outside area perfect for entertaining and with views, views, views.
- \* Three good size bedrooms all with built in robes the main with ensuite.
- \* Modern bathroom with rain shower.
- \* Internal laundry, air conditioned.
- \* Security parking.

Located next to Town Hall and in the heart of the City and only minutes to Darling Harbour. The building has a grand foyer with 24 hour concierge, a 50m lap pool, fully equiped gymnasium, steam rooms and theatre.