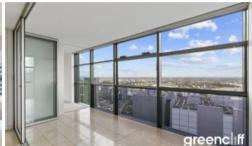

## FLOOR TO CEILING WINDOWS WITH VIEWS

Amazing three bedroom apartment with expansive views of the City and Darling Harbour.

- \* Designer kitchen with stainless steel appliances, dishwasher and gas cooking.
- \* Open plan living and dining area with views of the City.
- \* Large loggia creating an inside/outside area perfect for entertaining and with views, views, views.
- \* Three good size bedrooms all with built in robes the main with ensuite.
- \* Modern bathroom with rain shower.
- \* Internal laundry, air conditioned.
- \* Security parking.