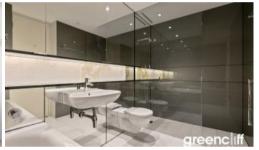

## FLOOR TO CEILING WINDOWS WITH VIEWS

Amazing three bedroom apartment with expansive views of the City and Darling Harbour.

- \* Designer kitchen with stainless steel appliances, dishwasher and gas cooking.
- \* Open plan living and dining area with views of the City.
- \* Large loggia creating an inside/outside area perfect for entertaining and with views, views, views.
- \* Three good size bedrooms all with built in robes the main with ensuite.
- \* Modern bathroom with rain shower.
- \* Internal laundry, air conditioned.
- \* Security parking.