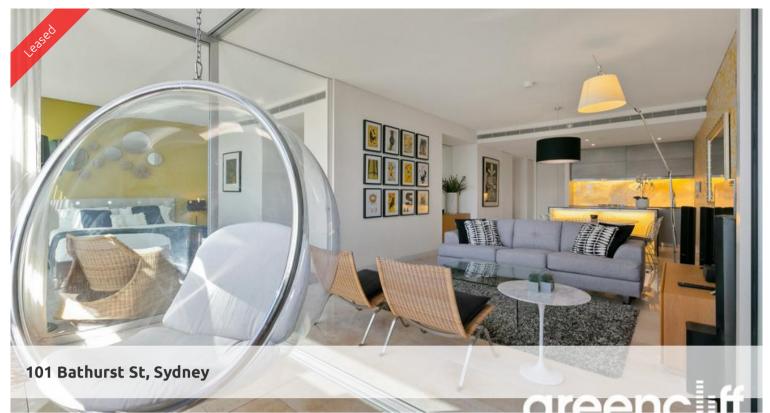

### You will love:

- Spacious combined lounge and dining area which enjoy views over Queen Victoria Building & The Catherals
- Open plan kitchen with gas cooking, plenty of storage and drawer dishwasher
- 2 double sized bedrooms, both with built-in wardrobes with main featuring ensuite with bath tub.
- Floor to ceiling windows
- Internal laundry
- Spacious study area

## You will stay for the:

The Lumiere Residences features 2 levels of private residential facilities including a 50 metre swimming pool spanning indoor to outdoor, a comprehensive first class gym, yoga/games room, 2 cinemas, meeting area and 24 hour concierge/security