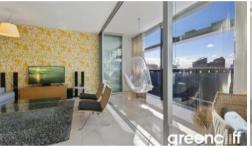

### You will love:

- Spacious combined lounge and dining area which enjoy views over Queen Victoria Building & The Catherals
- Open plan kitchen with gas cooking, plenty of storage and drawer dishwasher
- 2 double sized bedrooms, both with built-in wardrobes with main featuring ensuite with bath tub.
- Floor to ceiling windows
- Internal laundry
- Spacious study area