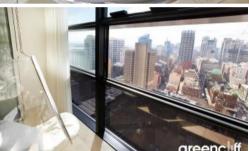

### You will love:

- Spacious combined lounge and dining area which enjoy views over Queen Victoria Building & The Catherals
- Open plan kitchen with gas cooking, plenty of storage and drawer dishwasher
- 2 double sized bedrooms, both with built-in wardrobes with main featuring ensuite with bath tub.
- Floor to ceiling windows
- Internal laundry
- Spacious study area