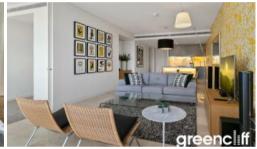

### You will love:

- Spacious combined lounge and dining area which enjoy views over Queen Victoria Building & The Catherals
- Open plan kitchen with gas cooking, plenty of storage and drawer dishwasher
- 2 double sized bedrooms, both with built-in wardrobes with main featuring ensuite with bath tub.
- Floor to ceiling windows
- Internal laundry
- Spacious study area