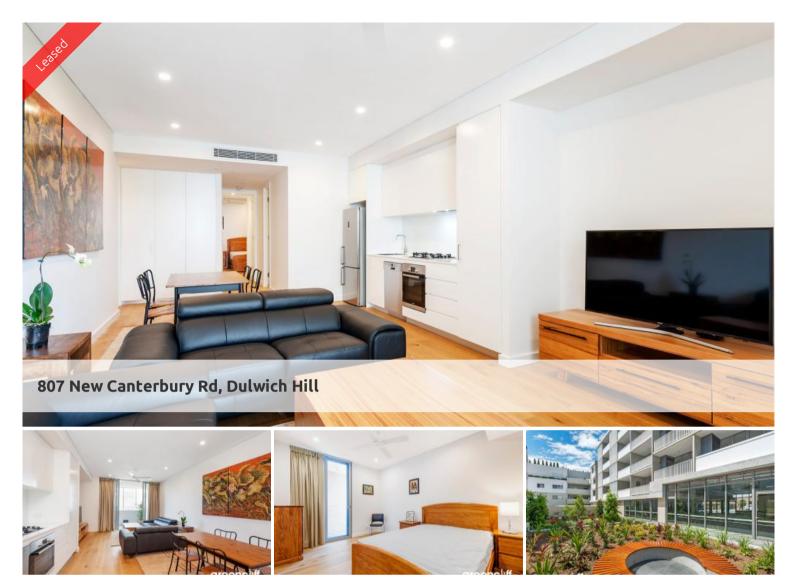

## FURNISHED 2 BED APARTMENT IN DULWICH HILL

Live the life you deserve with the one of the best developments in the Inner West.

Features of this apartment include:

- Spacious combined lounge and dining area leading to a sunny North facing balcony
- Designer kitchen with stainless steel appliances and gas cooking
- Double sized bedrooms
- Ducted air conditioning including ceiling fans to bedrooms
- Timber floors throughout
- Highest quality finishes
- Internal laundry with dryer
- Basement storage and secured parking space

- Furnished apartment, pack your bags and move in!

The development includes a communal garden area.

All within short walking distance to Hurlstone Park Rail (8 minutes), Dulwich Grove light rail, local cafes and schools makes this the perfect address to call home.