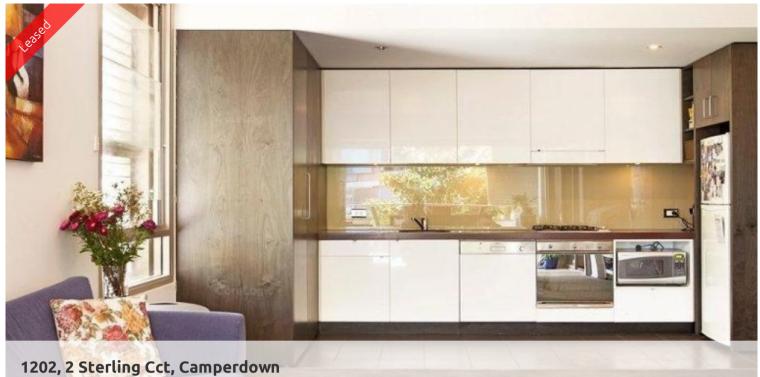

- \* Modern kitchen with stainless steel appliances, dishwasher and gas cooking.
- \* Open plan living and dining area.
- \* Good size bedroom with built in robes.
- \* Modern bathroom.
- \* Internal Laundry.
- \* Air Conditioned.
- \* Security parking.