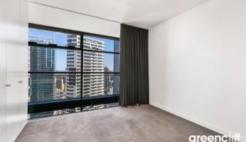

## Loft Style One bedroom + Large Study/Can be used as second bedroom

South facing unfurnished Loft Style One bedroom + Study apartment available on level 44 of the Lumiere Residences.

- Floor to ceiling glass windows that look out into the city and distance
- Open plan living and dining area
- Modern kitchen featuring gas cooking, dishwasher, microwave and fridge
- 2 chic bathrooms
- Study area
- Double sized bedroom with built in cupboards
- Plenty of storage
- Internal laundry
- Secure parking for 1 car