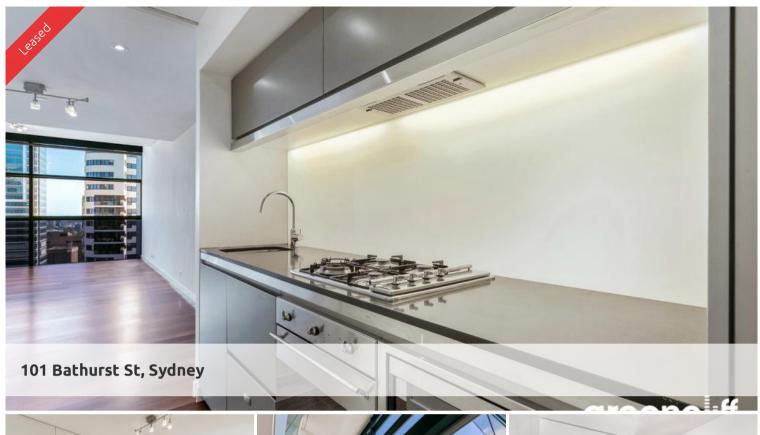

## Loft Style One bedroom + Large Study/Can be used as second bedroom

South facing unfurnished Loft Style One bedroom + Study apartment available on level 44 of the Lumiere Residences.

- Floor to ceiling glass windows that look out into the city and distance
- Open plan living and dining area
- Modern kitchen featuring gas cooking, dishwasher, microwave and fridge
- 2 chic bathrooms
- Study area
- Double sized bedroom with built in cupboards
- Plenty of storage
- Internal laundry
- Secure parking for 1 car