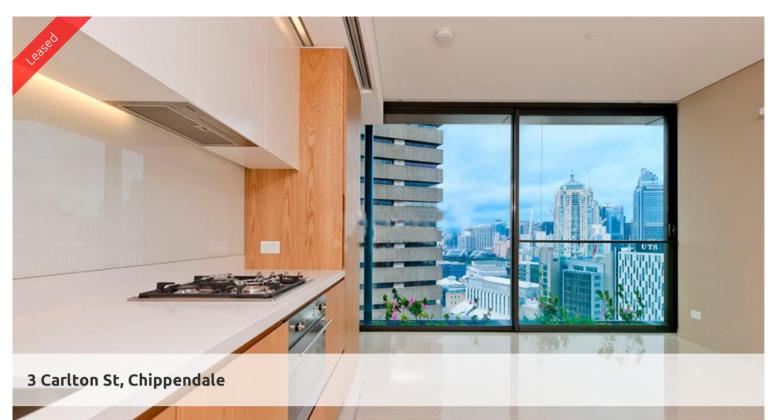

## ONE BEDROOM APARTMENT WITH NORTH FACING VIEWS

Rich in amenities, this Central Park features:

- Luxury apartments with stainless steel appliances
- Timber floor
- Security building with 24 hour concierge
- Fitness centre with pool, gymnasium & spa
- North facing aspect
- Floor to ceiling windows in living area and bedroom
- Fridge and washer/dryer included
- More than 30,000sqm of surrounding park and public space.