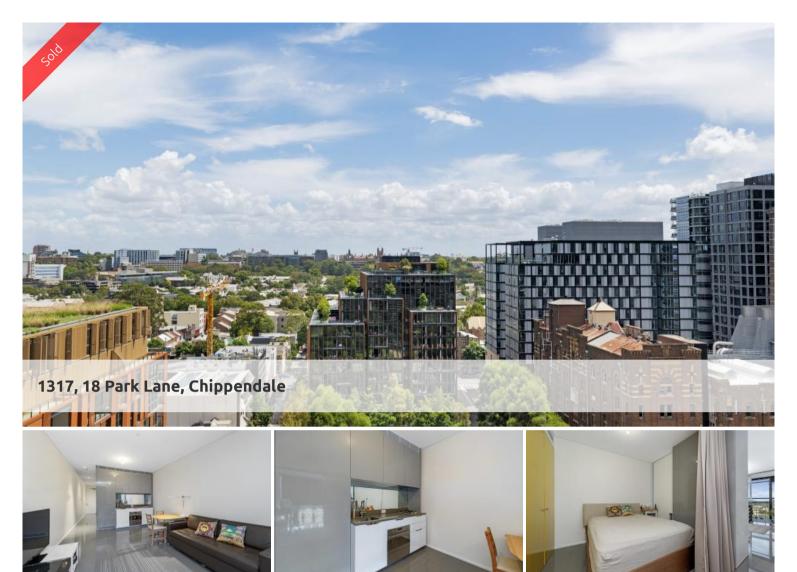

## Smart investment property in Central Park

Apartment 1317 is a smart one bedroom suite on mid level of the building with view of Central Park.

Enjoy the convenience of shopping, entertainment, dining and transport right at your doorstep. Built around a beautiful park, Central Park is the perfect combination of luxury meeting nature.

Property features: Ducted Air Conditioning Enclosed balcony Breathtaking views Spa BBQ Pool Gym 24 concierge and security

Inspection is a must, please call Danny Yeung of Greencliff Realty on 0451 836 388.