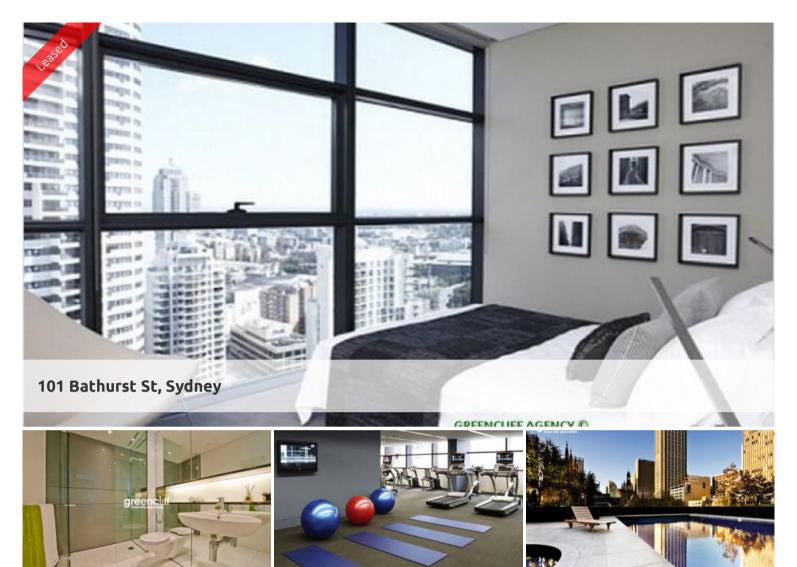

Furnished Dual Keyed Studio/Bills included with rent Furnished Studio Apartment located in the sought after Lumiere Residences. The studio features:

- Built in wardrobe
- Modern kitchen & bathroom facilities
- Electricity included in your rent
- Ducted air conditioning
- Full access to Club Lumiere and building facilities

- No laundry facility (City Laundry & Dry Cleaning 121/289 Sussex St Sydney)

Facilities include access to spectacular indoor/outdoor 50 metre pool, sauna, spa, gym, function room & 2 cinemas.

\*Photographs used may be indicative.