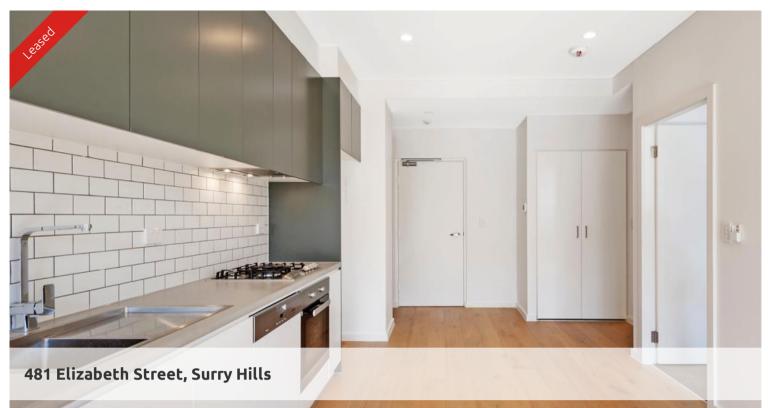

Gorgeously designed and built to capture natural light and air flow through out apartment.

- Well-proportioned layout with polished timber floors
- Open plan lounge/dining room off kitchen
- Galley style kitchen with dishwasher & gas cooking appliances
- Large double-size bedroom w/mirrored built-ins
- Large internal laundry & bathroom with the latest fittings
- Air conditioning
- Spacious Balcony overlooking the city
- Communal Rooftop Area with Skyline views and BBQ