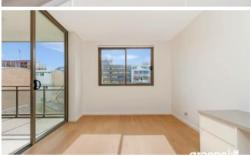

Gorgeously designed and built to capture natural light and air flow through out apartment.

- Well-proportioned layout with polished timber floors
- Open plan lounge/dining room off kitchen
- Galley style kitchen with dishwasher & gas cooking appliances
- Large double-size bedroom w/mirrored built-ins
- Large internal laundry & bathroom with the latest fittings
- Air conditioning
- Spacious Balcony overlooking the city
- Communal Rooftop Area with Skyline views and BBQ