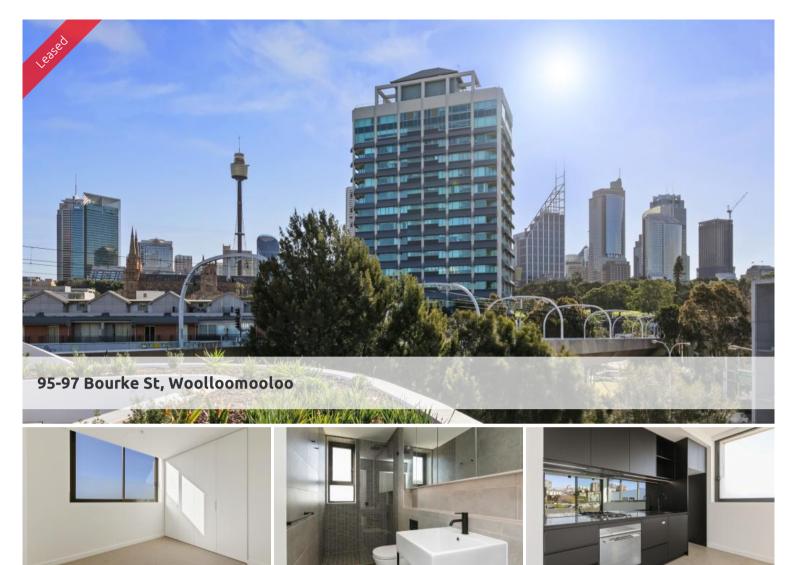

## **BOUTIQUE & UNIQUE, APARTMENT IN SCOUT APARTMENTS**

Scout a small boutique block of 11 apartments architecturally designed with black Matt finises through out giving it a masculine edge. The apartment sits on the north east corner with wrap around windows and district views from every room. Funky building with shared rear garden and good security.

This is an amazing location next to Woolloomooloo Wharf with easy access to the City, Potts Point and Surry Hills. Plenty of choices for good restaurants, cafes, bars and shopping and lots of lovely places to explore.