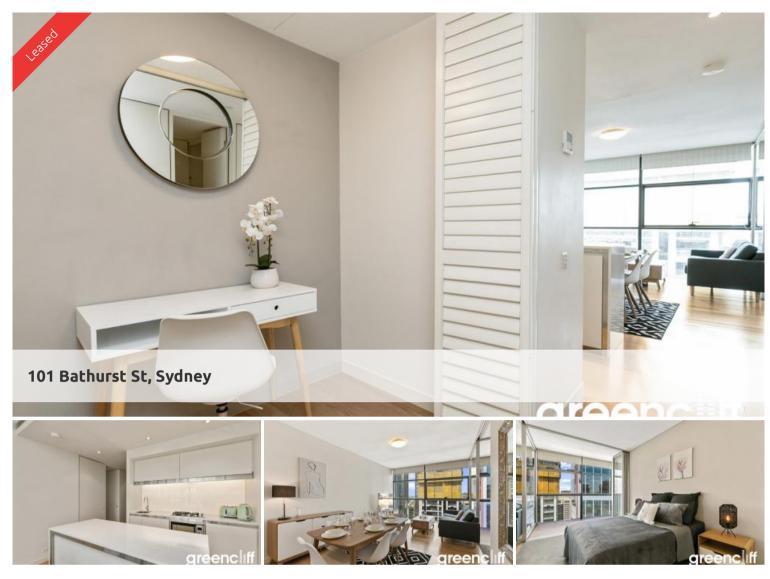

## Lumiere Residence - fabulously furnished

Located in the heart of Sydney's iconic Town Hall precinct, Lumiere at Regent Place is a residential village in the sky.

The apartment features

- Timber flooring throughout
- Roughly 67 sqm with built in robe
- Modern kitchen & bathroom facilities
- Internal laundry
- Internal loggia
- Ducted air conditioning
- Secure parking space
- Full access to Club Lumiere and building facilities