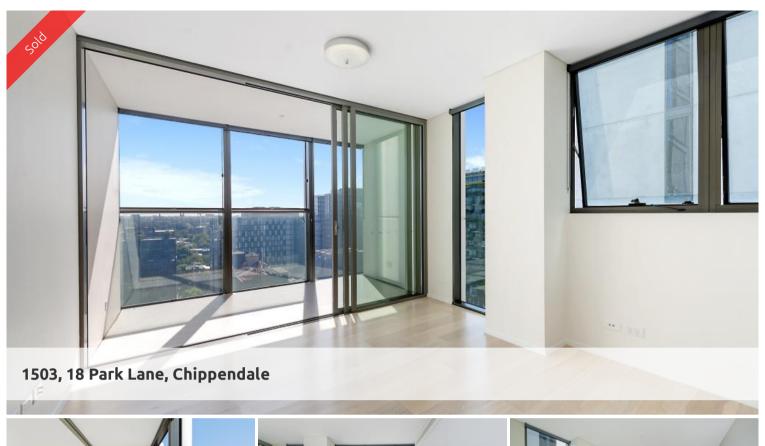

## High level 2 Bedroom Dual Key with Central Park view

Rare find 2 bedroom dual key on high level of the building with view of Central Park.

Enjoy the convenience of shopping, entertainment, dining and transport right at your doorstep. Built around a beautiful park, Central Park is the perfect combination of luxury meets nature.

Special features of the property:

- Dual Key
- 2 Kitchen
- 2 Laundry room
- 2 Loggia
- Level 24 rooftop garden

Outgoings per quarter (approx.):

- Strata fees \$3,455
- Council rates \$250
- Water rates \$200