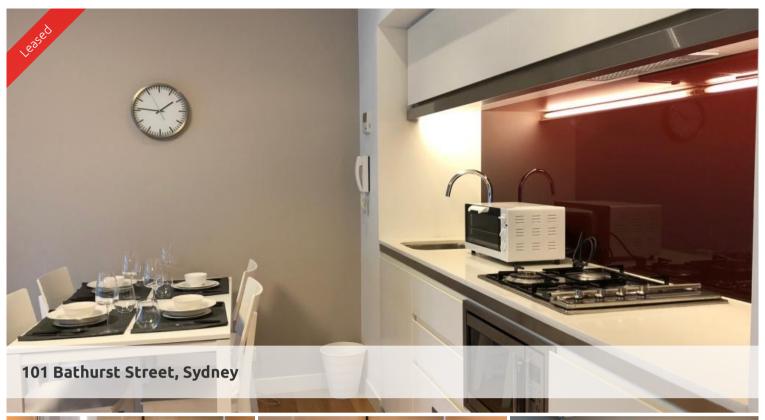

## FULLY FURNISHED SUITE IS AVAILABLE IN THE SOUGHT AFTER LUMIERE RESIDENCES

Immaculately kept furnished suite, ready for you to move in

- Combined lounge and dining area
- Modern kitchen facilities with dishwasher and integrated refrigerator and microwave
- Chic bathroom
- Floor to ceiling glass windows
- Internal laundry with washing machine and dryer
- 24 hour concierge/security