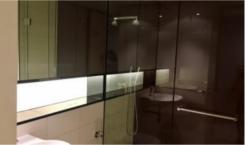

This apartment features:-

- Spacious combined lounge and dining area
- Open plan kitchen with European gas cooking, Stone bench top and drawer dishwasher
- Double sized bedroom with built-in wardrobe
- Internal laundry with dryer
- Generous study area
- Floor to ceiling windows
- Modern bathroom with latest fittings