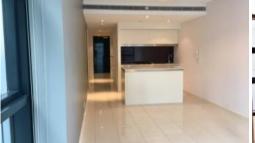

This apartment features:-

- Spacious combined lounge and dining area
- Open plan kitchen with European gas cooking, Stone bench top and drawer dishwasher
- Double sized bedroom with built-in wardrobe
- Internal laundry with dryer
- Generous study area
- Floor to ceiling windows
- Modern bathroom with latest fittings