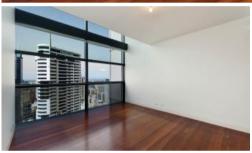

## Unique One bedroom Loft + Study at Lumiere Residences

Large apartment with separate kitchen, 2 bathrooms and upper level study area on level 46 of the Lumiere Residences.

- Floor to ceiling glass windows
- Open plan living and dining area
- Separate kitchen featuring gas cooking, dishwasher, microwave and fridge
- 2 chic bathrooms
- Study area/quest bedroom with built in cupboards
- Double sized bedroom with built in cupboards
- Plenty of storage
- Internal laundry
- Secure parking for 1 car