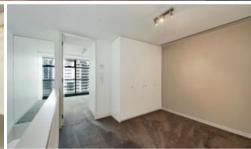

## Unique One bedroom Loft + Study at Lumiere Residences

Large apartment with separate kitchen, 2 bathrooms and upper level study area on level 46 of the Lumiere Residences.

- Floor to ceiling glass windows
- Open plan living and dining area
- Separate kitchen featuring gas cooking, dishwasher, microwave and fridge
- 2 chic bathrooms
- Study area/quest bedroom with built in cupboards
- Double sized bedroom with built in cupboards
- Plenty of storage
- Internal laundry
- Secure parking for 1 car