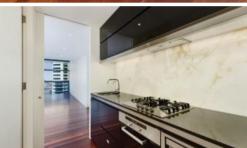

## Unique One bedroom Loft + Study at Lumiere Residences

Large apartment with separate kitchen, 2 bathrooms and upper level study area on level 46 of the Lumiere Residences.

- Floor to ceiling glass windows
- Open plan living and dining area
- Separate kitchen featuring gas cooking, dishwasher, microwave and fridge
- 2 chic bathrooms
- Study area/quest bedroom with built in cupboards
- Double sized bedroom with built in cupboards
- Plenty of storage
- Internal laundry
- Secure parking for 1 car