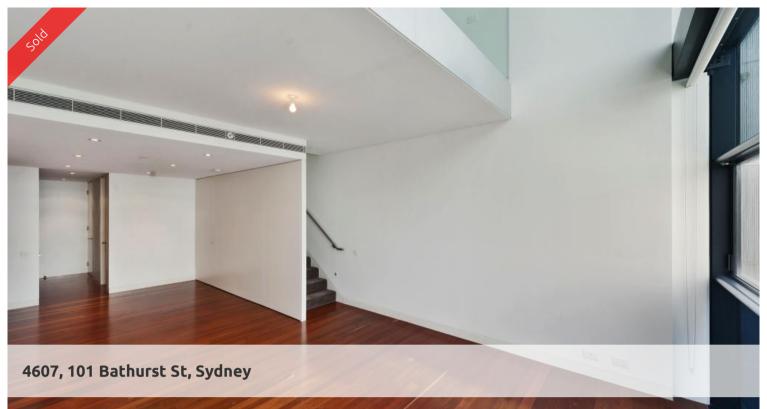

## Unique One bedroom Loft + Study at Lumiere Residences

Large apartment with separate kitchen, 2 bathrooms and upper level study area on level 46 of the Lumiere Residences.

- Floor to ceiling glass windows
- Open plan living and dining area
- Separate kitchen featuring gas cooking, dishwasher, microwave and fridge
- 2 chic bathrooms
- Study area/quest bedroom with built in cupboards
- Double sized bedroom with built in cupboards
- Plenty of storage
- Internal laundry
- Secure parking for 1 car