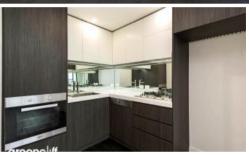

## Features :-

- Open plan living, reverse cycle air conditioning, timber flooring to living areas and carpet to bedroom
- Stylish bedroom with built in robe
- Miele appointed kitchen with stone bench
- Sophisticated bathroom, modern and luxurious design and functionality
- Internal laundry/lift and intercom system
- Secure parking space
- Approximately 9 km to CBD, bus transport at your door & River Cat to the City from Henley
- Walking distance to parks, supermarket, shops, clubs, bars & restaurants