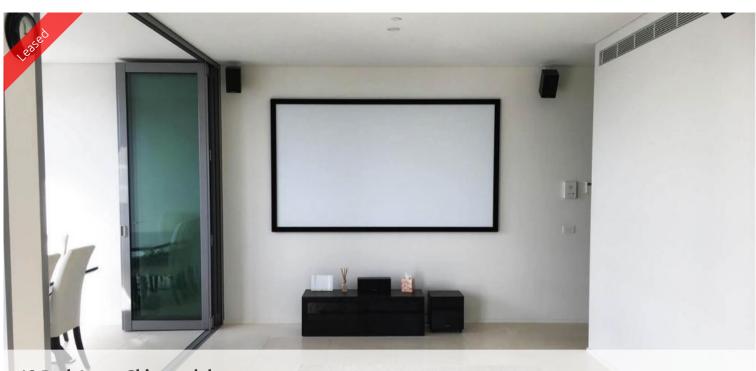

## Unfurnished-TWO BEDROOM APARTMENT WITH AMPLE LIGHT

"The Mark is the future of vibrant inner city living and a shining example of all that advanced technologies and bold imaginations can contribute to modern and sustainable living"

- Ducted air conditioning
- Loggia for indoor/outdoor living
- Fridge and washer/dryer included
- European kitchen appliances/stone bench tops
- The latest bathroom fittings and design
- Tiled flooring to the living areas/carpeted bedrooms
- Two Parking spaces included
- Security intercom system
- North-East facing aspect