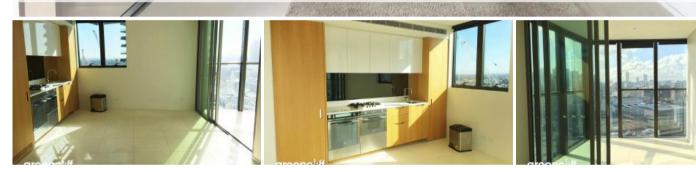

- Ducted air conditioning
- Loggia for indoor/outdoor living
- Fridge and washer/dryer included
- European kitchen appliances/stone bench tops
- The latest bathroom fittings and design
- Tiled flooring to the living areas/carpeted bedrooms
- Two Parking spaces included
- Security intercom system
- North-East facing aspect