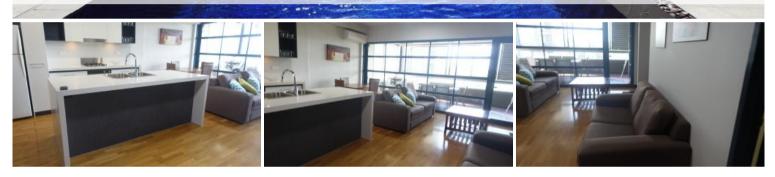

Features include:

- Modern refurbished kitchen with gas cook top and dishwasher
- Dual access bathroom with separate bath and shower
- Spacious living area with polished timber floors and split air-conditoner
- Generous bedroom with built in wardrobes
- Sun-drenched balcony, internal laundry
- Security building with lift and car space