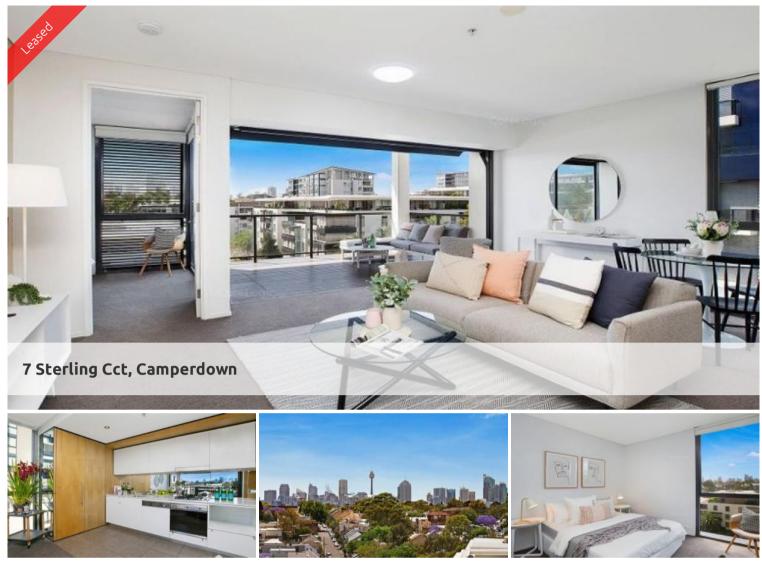

## Stunning apartment - AMAZING CITY VIEWS

This beautiful apartment is modern and stylish sitting on the north east corner with beautiful views of Sydney City. The apartment is light and airy with a lovely open plan layout architectually designed with quality fixtures and fittings throught out.

- \* Designer kitchen with gas cooking and dishwasher.
- \* Amazing open plan living area with expanisive City views.
- \* Large loggia area that is perfect for enterntaining or relaxing and taking in the views.
- \* Modern bathroom.
- \* Spacious bedroom with built in robes.
- \* Security parking.

City Quarter is an amazing complex amongst beautiful tree lined streets with parks and gardens. The fitness facilites are 5 star with a beautful lap pool outside and a warn pool inside for those rainiy days and fully equiped gym. The location is only minutes to the City of Sydney and you have a huge choice of restaurants, cafes and bars all around you. 🛏 1 🔊 1 🖨 1