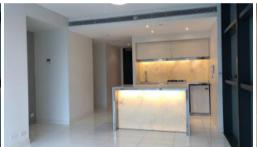

## NORTH FACING 1 BED APARTMENT IN LUMIERE

North facing unfurnished one bedroom apartment available on 34th level in the sought after Lumiere building .

The apartment features

- Roughly 57sqm with built in robe
- Modern kitchen & bathroom facilities
- Internal laundry
- Ducted air conditioning
- Secure parking space