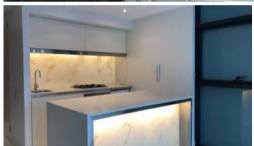

## NORTH FACING 1 BED APARTMENT IN LUMIERE

North facing unfurnished one bedroom apartment available on 34th level in the sought after Lumiere building .

The apartment features

- Roughly 57sqm with built in robe
- Modern kitchen & bathroom facilities
- Internal laundry
- Ducted air conditioning
- Secure parking space