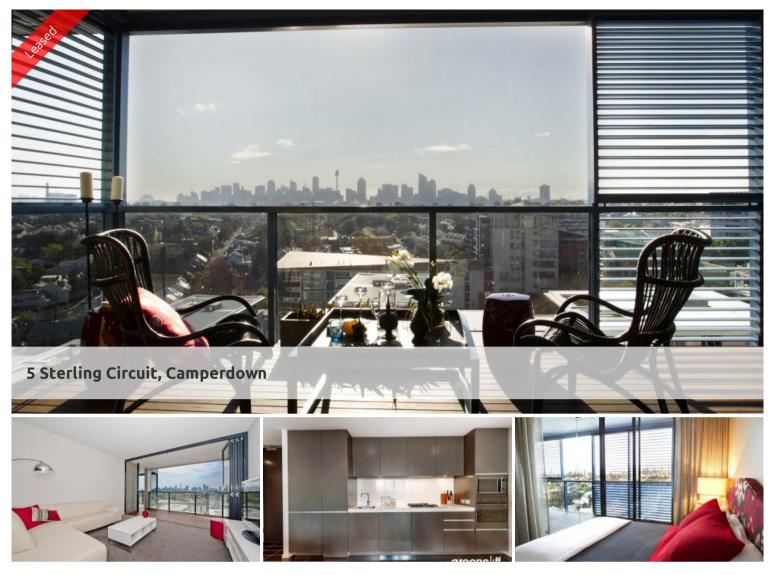

## DEPOSIT TAKEN

Perfectly positioned on the eleventh floor of the North building of sought after Trio is this fabulous two bedroom apartment. Boasting extensive city views from every room this apartment oozes relaxation and ambience. Features include:

- Gourmet kitchen with European gas appliances and dishwasher
- Open plan living flowing to timber loggia, ideal for entertaining
- Two sleek bathrooms, ensuite with bath, internal laundry
- Two large bedrooms, master with walk in closet, both with loggia access
- Security building with car space, lift access and storage

Being in The City Quarter Complex you will be able to enjoy the free, unlimited access to your choice of a 50 metre outdoor or 25m indoor pool and two gymnasiums. The complex also has 24 hour security, a Japanese restaurant, cafe & convenience store.