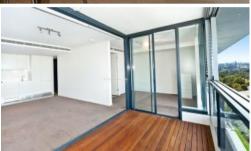

- \* Modern open plan kitchen with stainless steal appliances, dishwasher and gas cooking.
- \* Good size living area opening up onto a large balcony/terrace.
- $\ensuremath{^*}$  Large bedroom with built in robes.
- \* Amazing terrace perfect for entertaining.
- \* Security parking and storage.