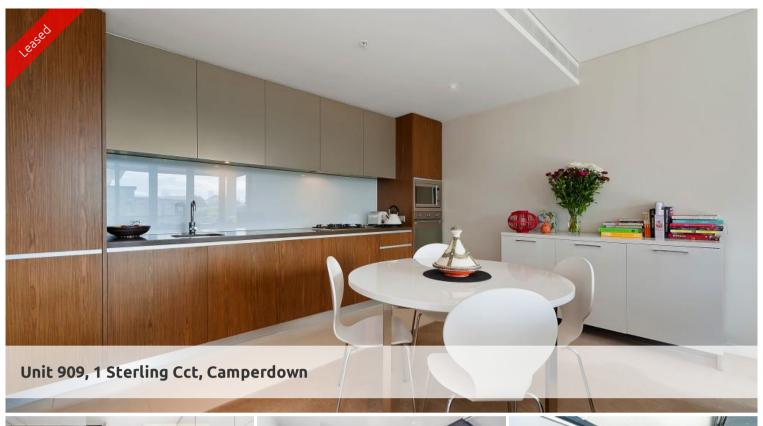

## TRIO 1 BEDROOM AVAILABLE

Trio Central is an amazing apartment complex with grand foyer and amazing fitness facilities. The outdoor lap pool is set in a beautiful green area and the indoor lap pool is perfect for winter. You also have access to a fully equiped gym.

- \* Modern open plan kitchen with stainless steal appliances, dishwasher and gas cooking.
- \* Good size living area opening up onto a large balcony/terrace.
- $\ensuremath{^*}$  Large bedroom with built in robes.
- \* Amazing terrace perfect for entertaining.
- \* Security parking and storage.

Trio is set in a green and peaceful complex that is quiet and relaxing with easy access to Glebe, The CBD of Sydney, Newtown, The university and the hospital.

\*Photos used maybe indicatives.

The above information provided has been furnished to us by the vendor/s. We have not verified whether or not that information is accurate and do not have any belief in one way or the other in its accuracy. We do not accept any responsibility to any person for its accuracy and do no more than pass it on. All interested parties should make and rely upon their own inquiries in order to determine whether or not this information is in fact accurate.