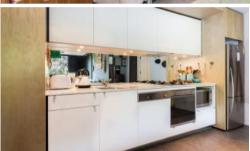

- \* Stylish kitchen with stainless steel appliance, diswasher and gas cooking.
- \* Large living area with modern furnishings.
- \* Good size bedroom wiht built in robes.
- \* Modern bathroom.
- \* Huge terrace perfect for realxing or entertaining.
- \* Amazing fitness facitlies with an indoor and outdoor pool plus a full cardio and weights gym.