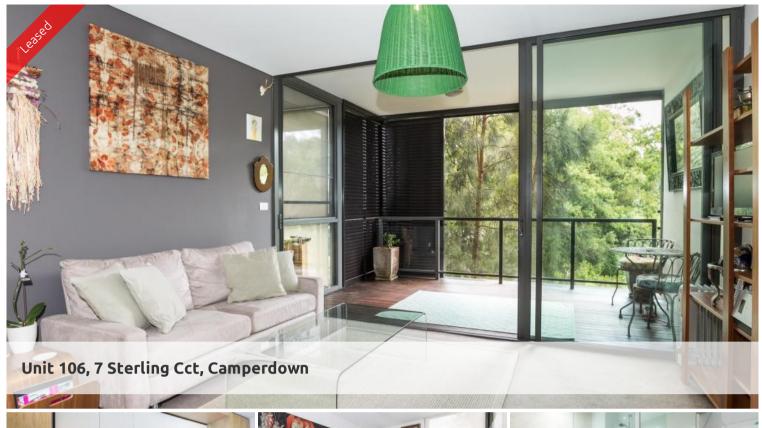

## Fully Furnished - EXECUTIVE APARTMENT

Modern and fresh with all the needed inclusions to feel like home. The apartment has an open plan kitchen, living and dining area that opens up onto a large terrace. It is quiet and peaceful with comfortable furnsihing.

- \* Stylish kitchen with stainless steel appliance, diswasher and gas cooking.
- \* Large living area with modern furnishings.
- \* Good size bedroom wiht built in robes.
- \* Modern bathroom.
- \* Huge terrace perfect for realxing or entertaining.
- \* Amazing fitness facitlies with an indoor and outdoor pool plus a full cardio and weights gym.