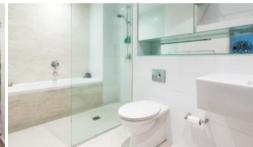

- \* Stylish kitchen with stainless steel appliance, diswasher and gas cooking.
- \* Large living area with modern furnishings.
- \* Good size bedroom wiht built in robes.
- \* Modern bathroom.
- \* Huge terrace perfect for realxing or entertaining.
- \* Amazing fitness facitlies with an indoor and outdoor pool plus a full cardio and weights gym.