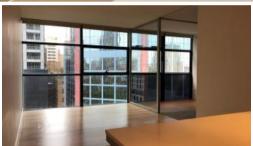

The 56- level residential tower with 456 light-filled homes is an extraordinary reinvention of high-rise living.

This apartment features:-

- Spacious combined lounge and dining area
- Open plan kitchen with European gas cooking, Stone benchtop and drawer dishwasher
- Double sized bedroom with built-in wardrobes
- Floor to ceiling windows
- Internal laundry with dryer
- Generous study area
- Air conditioned, intercom system
- Secure parking space