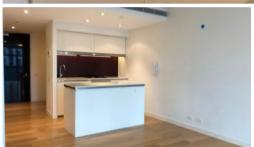

The 56- level residential tower with 456 light-filled homes is an extraordinary reinvention of high-rise living.

This apartment features:-

- Spacious combined lounge and dining area
- Open plan kitchen with European gas cooking, Stone benchtop and drawer dishwasher
- Double sized bedroom with built-in wardrobes
- Floor to ceiling windows
- Internal laundry with dryer
- Generous study area
- Air conditioned, intercom system
- Secure parking space