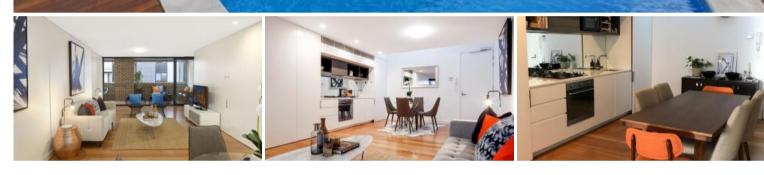

- A unique two-level design with spacious open plan living area, sleek galley kitchen equipped with stainless steel gas appliances and dishwasher

- Ducted air conditioning throughout
- Upstairs bedroom with skylights and built-in wardrobes
- Free standing shower with sleek modern fittings
- Study nook upstairs
- Internal laundry with dryer