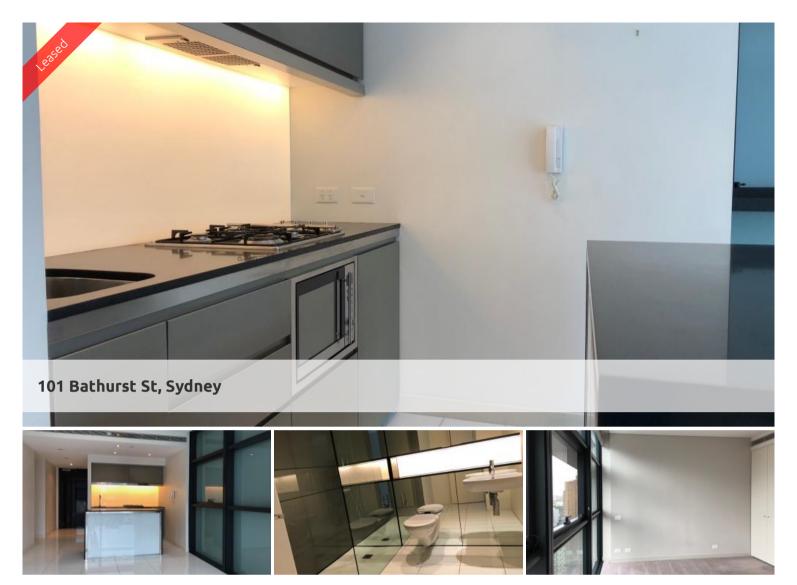

## Lumiere Residence - North Facing Delight - DEPOSIT TAKEN

Located in the heart of Sydney's iconic Town Hall precinct, Lumiere Residence is a residential village in the sky. Positioned on the North facing side with media area.

## The apartment features:

- Stunning uninterrupted northern views over the Town Hall, Queen Victoria Building
- Stone flooring throughout
- Roughly 67sqm with built in robe
- Modern kitchen & bathroom facilities
- Internal laundry
- Ducted air conditiong
- Full access to Club Lumiere and building facilities

Facilities include access to spectacular indoor/outdoor 50 & 20 metre pool, sauna, spa, gym, function room & 2 cinemas.

The above information provided has been furnished to us by the vendor/s. We have not verified whether or not that information is accurate and do not have any belief in one way or the other in its accuracy. We do not accept any responsibility to any person for its accuracy and do no more than pass it on. All interested parties should make and rely upon their own inquiries in order to determine whether or not this information is in fact accurate.