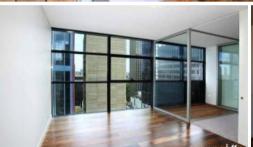

## Unfurnished One Bedroom In Lumiere Residences.

Stunning light filled, East facing one bedroom unfurnished apartment available in the sought after Lumiere residence.

The apartment features

- Timber flooring throughout
- Roughly 65sqm with built in robe
- Modern kitchen & bathroom facilities
- Internal laundry
- Ducted air conditioning
- Study nook
- Internal loggia
- Full access to Club Lumiere and building facilities