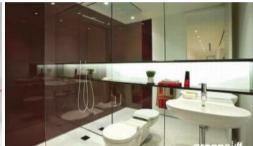

## Unfurnished One Bedroom In Lumiere Residences.

Stunning light filled, East facing one bedroom unfurnished apartment available in the sought after Lumiere residence.

The apartment features

- Timber flooring throughout
- Roughly 65sqm with built in robe
- Modern kitchen & bathroom facilities
- Internal laundry
- Ducted air conditioning
- Study nook
- Internal loggia
- Full access to Club Lumiere and building facilities