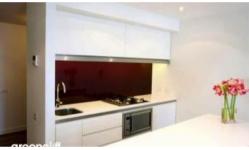

## Unfurnished One Bedroom In Lumiere Residences.

Stunning light filled, East facing one bedroom unfurnished apartment available in the sought after Lumiere residence.

The apartment features

- Timber flooring throughout
- Roughly 65sqm with built in robe
- Modern kitchen & bathroom facilities
- Internal laundry
- Ducted air conditioning
- Study nook
- Internal loggia
- Full access to Club Lumiere and building facilities