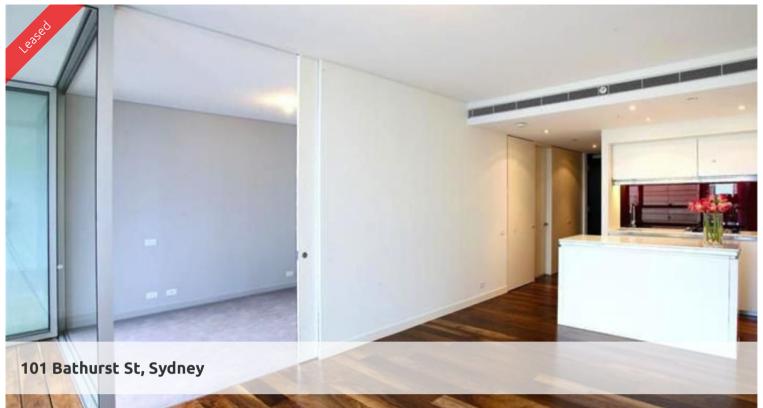

## Unfurnished One Bedroom In Lumiere Residences.

Stunning light filled, East facing one bedroom unfurnished apartment available in the sought after Lumiere residence.

The apartment features

- Timber flooring throughout
- Roughly 65sqm with built in robe
- Modern kitchen & bathroom facilities
- Internal laundry
- Ducted air conditioning
- Study nook
- Internal loggia
- Full access to Club Lumiere and building facilities

Facilities include access to spectacular indoor/outdoor 50 & 20 metre pool, sauna, spa, gym, function room & 2 cinemas.

\*Photographs used may be indicative.

The above information provided has been furnished to us by the vendor/s. We have not verified whether or not that information is accurate and do not have any belief in one way or the other in its accuracy. We do not accept any responsibility to any person for its accuracy and do no more than pass it on. All interested parties should make and rely upon their own inquiries in order to determine whether or not this information is in fact accurate.