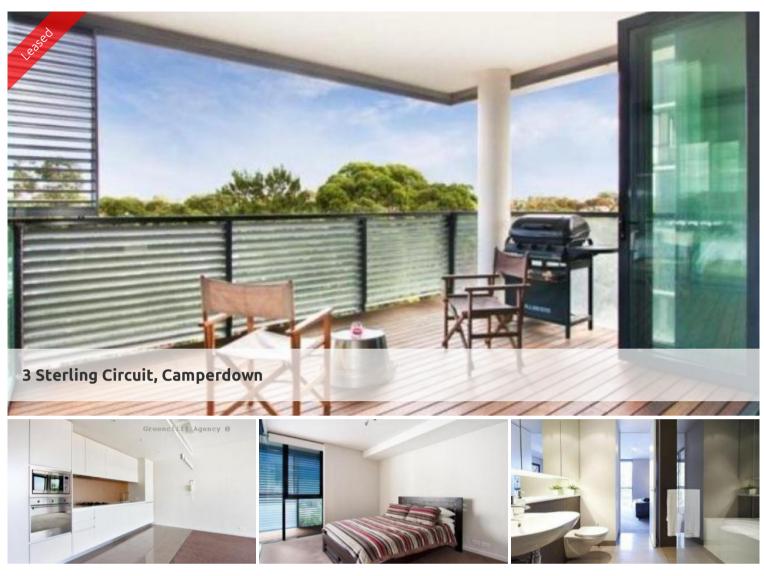

## "TRIO" ONE BEDROOM APARTMENT WITH PARKING

Sunny and spacious west facing one bedroom apartment located on the ninth floor of the Central building of sought after "Trio". Features include:

- Open plan gas kitchen with Smeg stainless steel appliances
- Spacious living area superbly flowing to generous loggia
- Separate study nook, internal laundry facilities
- Sleek bathroom with separate bath and shower
- Spacious bedroom with built-in robes and lovely outlook
- Superb finishes throughout, reverse cycle air conditioning
- Natural flow of indoor/outdoor living, ideal for alfresco entertaining
- Security building with car space and storage

Being in The City Quarter Complex you will be able to enjoy the free, unlimited access to your choice of a 50m outdoor or 25m indoor pool and two gymnasiums. The complex also has 24hr security, a Japanese restaurant, cafes & convenience store.