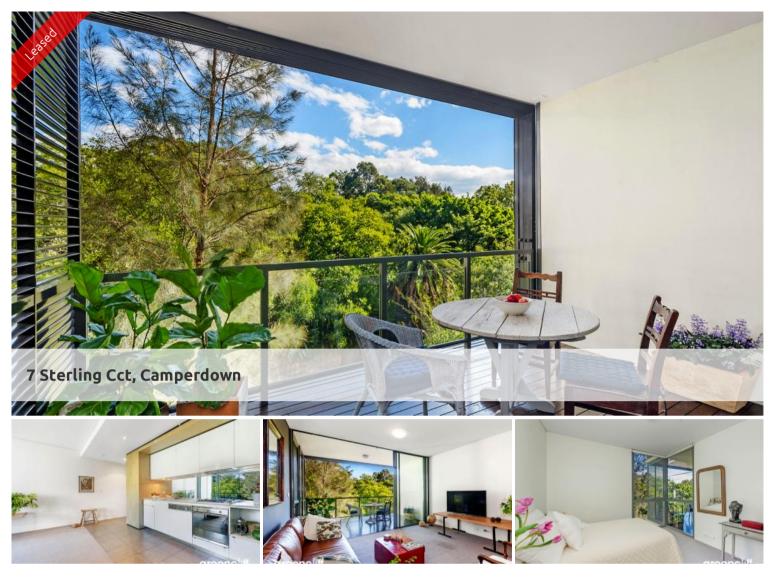

## One Bedroom Apartment Available In Altro

Spacious one bedroom apartment perfectly positioned within "Altro" in the popular City Quarter complex. Features include:

- Sunny and spacious combined living/dining area
- Gourmet kitchen, gas cook top and dishwasher
- Timber decked loggia
- Generous bedroom with built-in wardrobe
- Sleek bathroom (with bath), internal laundry
- Security building with lift

- No dogs permitted in the building due to Strata By-Laws, other pets are subject to owner and Strata approval

Being in The City Quarter Complex you will be able to enjoy the free, unlimited access to your choice of a 50 metre outdoor or 25m indoor pool and two gymnasiums. The complex also has 24 hour security, a Japanese restaurant, cafe & convenience store.

Only a 10 minute bus ride to the city or an easy stroll to Glebe, Broadway, Leichhardt and Newtown which are just around the corner.

For more information, please call Nicole on 0435 127 552.

\*\*Please note, images may be indicatives only\*\*