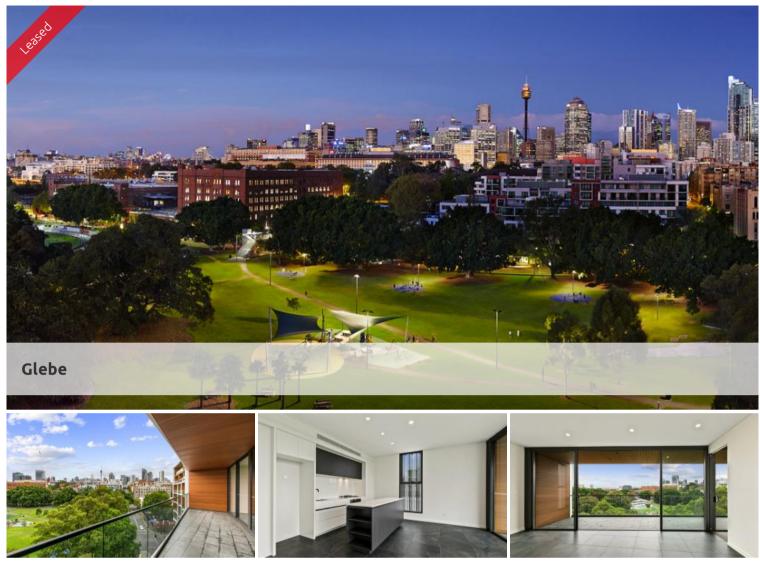

## Mezzo GLEBE, designer apartment with CITY VIEWS.

This brand new two bedroom, two bathroom is positioned on Level 9 of a luxurious brand new developement located opposite Wentworth Park with amazing City views. Mezzo has been finished with quality fixtures and fitting it is stylish and unique with a masculine edge. The apartment is perfect for entertaining with its open plan living and spacious outdoor terrace.

\* Grand living, dining and open plan kitchen with vast City views opening up onto a huge terrace.

\* Designer kitchen with gas cooking, stainless steel appliances.

\* Two good size bedrooms the main with an ensuite and access to the balcony with floor to cieling windows and City views.

- \* Main bathroom with matt black fittings and rain shower.
- \* Internal laundry with dryer.
- \* Secuirty parking, storage and air conditioned.

The location is perfect with only a few minutes walk to the City, Pyrmont, Glebe village and Broadway offering you a mix of amazing restaurants and entertainment to choose from.