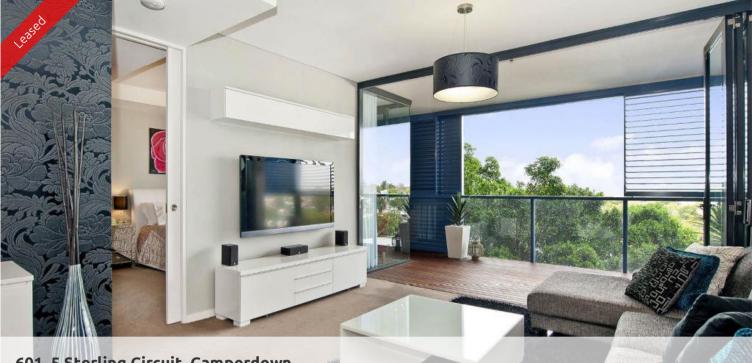

## 'TRIO' ONE BEDROOM APARTMENT + PARKING & STORAGE!

Sunny and spacious West facing one bedroom apartment located on the 6th floor of the North building of sought after "Trio". Features include:

- Open plan gas kitchen with Smeg stainless steel appliances
- Spacious living area superbly flowing to generous loggia
- Internal laundry facilities
- Sleek bathroom with separate bath and shower
- Spacious bedroom with built-in robes and lovely outlook
- Superb finishes throughout, reverse cycle air conditioning
- Natural flow of indoor/outdoor living, ideal for alfresco entertaining
- Generous loggia with expansive city views
- Security building with car space + storage