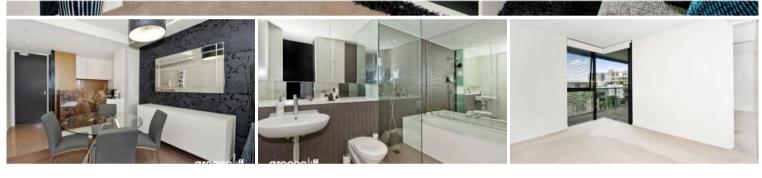

## 'TRIO' ONE BEDROOM APARTMENT + PARKING & STORAGE!

Sunny and spacious West facing one bedroom apartment located on the 6th floor of the North building of sought after "Trio". Features include:

- Open plan gas kitchen with Smeg stainless steel appliances
- Spacious living area superbly flowing to generous loggia
- Internal laundry facilities
- Sleek bathroom with separate bath and shower
- Spacious bedroom with built-in robes and lovely outlook
- Superb finishes throughout, reverse cycle air conditioning
- Natural flow of indoor/outdoor living, ideal for alfresco entertaining
- Generous loggia with expansive city views
- Security building with car space + storage