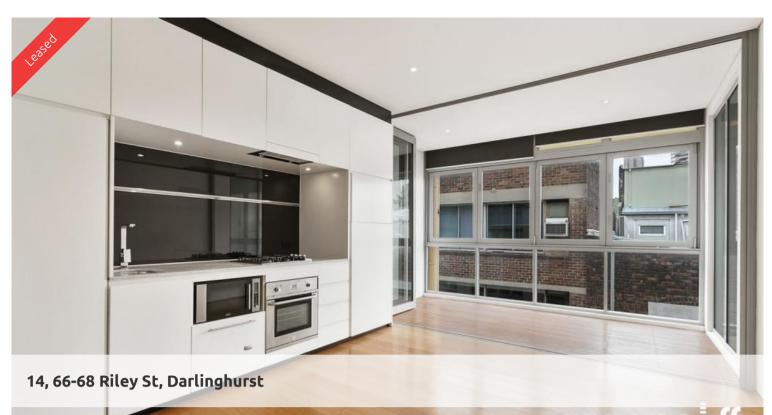

# Fabulous set up in a perfect locale

Spacious and well proportioned apartment with a winter garden overlooking urban Darlinghurst. Surrounded by warehouses & cool dining, it's city living at its best!

#### Features

- \* Floor to ceiling windows w/ laneway outlooks
- \* Timber floorboards & decked sunroom
- \* Live gas kitchen, s/steel, terrazzo bench
- \* Bed w/ walls of built-in storage/joinery
- \* Large sliders separating living & bedroom
- \* Modern bathroom & integrated laundry
- \* Intercom entry & lift in secure building
- \* Walk to CBD, Hyde Park, harbour, cafes