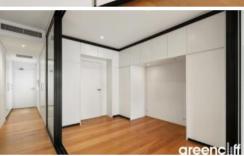

#### Features

- \* Floor to ceiling windows w/ laneway outlooks
- \* Timber floorboards & decked sunroom
- \* Live gas kitchen, s/steel, terrazzo bench
- \* Bed w/ walls of built-in storage/joinery
- \* Large sliders separating living & bedroom
- \* Modern bathroom & integrated laundry
- \* Intercom entry & lift in secure building
- \* Walk to CBD, Hyde Park, harbour, cafes