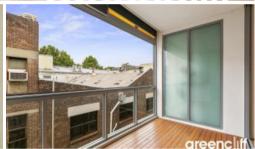

# Fabulous set up in a perfect locale

Spacious and well proportioned apartment with a winter garden overlooking urban Darlinghurst. Surrounded by warehouses & cool dining, it's city living at its best!

#### Features

- \* Floor to ceiling windows w/ laneway outlooks
- \* Timber floorboards & decked sunroom
- \* Live gas kitchen, s/steel, terrazzo bench
- \* Bed w/ walls of built-in storage/joinery
- \* Large sliders separating living & bedroom
- \* Modern bathroom & integrated laundry
- \* Intercom entry & lift in secure building
- \* Walk to CBD, Hyde Park, harbour, cafes