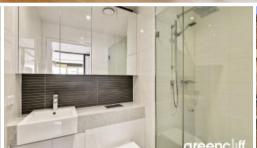

#### Features

- \* Floor to ceiling windows w/ laneway outlooks
- \* Timber floorboards & decked sunroom
- \* Live gas kitchen, s/steel, terrazzo bench
- \* Bed w/ walls of built-in storage/joinery
- \* Large sliders separating living & bedroom
- \* Modern bathroom & integrated laundry
- \* Intercom entry & lift in secure building
- \* Walk to CBD, Hyde Park, harbour, cafes