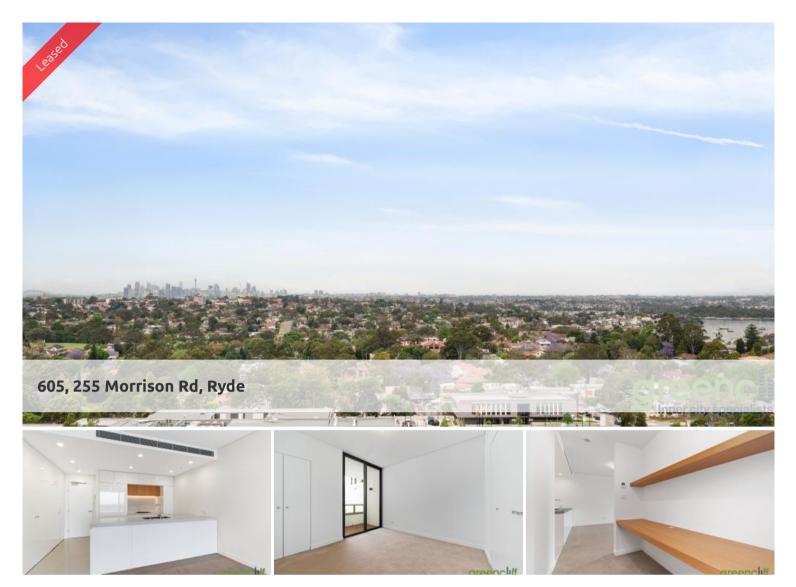

One of the best 2 bedroom apartments available for rent Be the first to live in this  $6^{\rm th}$  floor amazing East facing apartment

Highlights include:

Positioned high on level 6 with a sunny East aspect

Uninterrupted views of the Sydney CBD, North Sydney, Chatswood and the Parramatta River

Floor to ceiling glass

Spacious combined lounge and dining area

Dream kitchen, featuring SMEG gas cooking, integrated dishwasher and microwave

2 double sized bedrooms both featuring Sydney CBD views, built in wardrobes with the main featuring an ensuite bathroom and walk in wardrobe

Chic bathroom with separate bath and shower

Ducted air conditioning