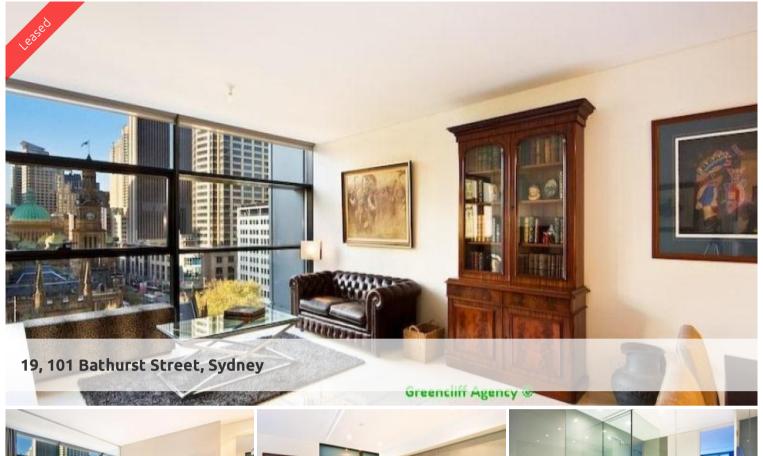

## \*\* APPLICATION APPROVED \*\*

Stunning two bedroom apartment available in the sought after Lumiere Residences.

This north facing apartment features timber floors throughout with carpet in the bedroom, state of the art modern kitchen facilities with dishwasher, grand bathroom, floor to ceiling glass windows, internal laundry with dryer and unlimited access to Club Lumiere facilities.