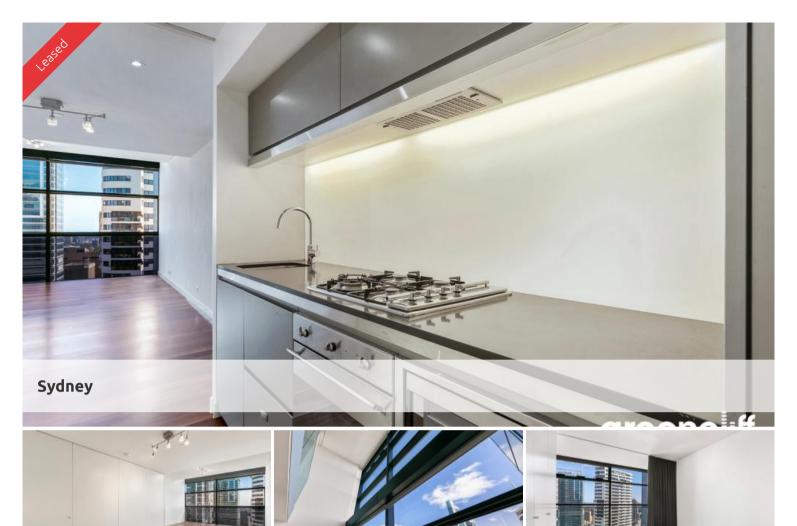

## Loft Style One bedroom + Large Study/Can be used as second bedroom

South facing unfurnished Loft Style One bedroom + Study apartment available on level 44 of the Lumiere Residences.

- Floor to ceiling glass windows that look out into the city and distance
- Open plan living and dining area
- Modern kitchen featuring gas cooking, dishwasher, microwave and fridge
- 2 chic bathrooms
- Study area
- Double sized bedroom with built in cupboards
- Plenty of storage
- Internal laundry
- Secure parking for 1 car